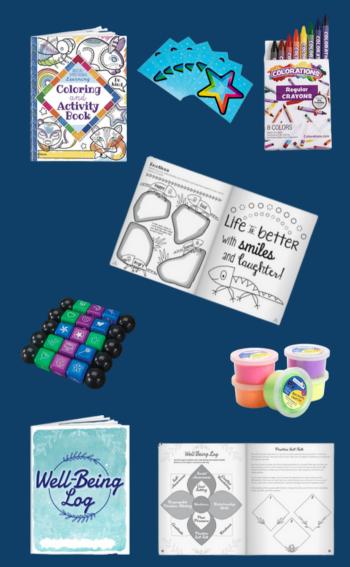

### **Kits for Grades K-2**

- SEL Coloring & Activity Book
- Breathing Star Tactile Card
- Crayons- Set of 8
- Fidget Twists

#### Kits for Grades 3-5

- SEL Coloring & Activity Book
- Breathing Star Tactile Card
- Crayons- Set of 8
- Mini Sensory Cloud Clay

#### Kits for Grades 6-8

- Well-Being Log
- Breathing Star Tactile Card
- Colored Pencils- Set of 12
- Calming Twists