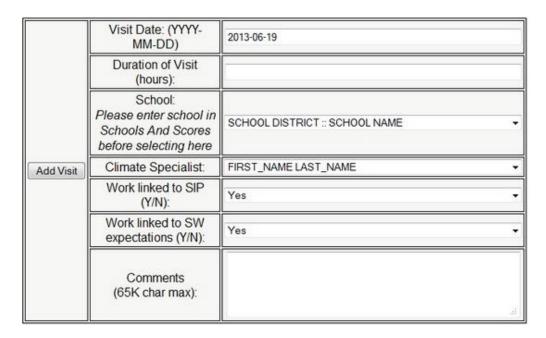

## **MDS3 Online Visit Log Database**

## Edit the following visit and task information as necessary:

### **Visit Information**



## Drop-down box contents for a Visit Log task



### Intervention drop-down box contains:

**CBITS** 

**Check and Connect** 

Check In Check Out

Life Skills

Olweus

Other - Valued Outcome

Other - Engagement

Other – Safety

Other - Environment

Other

Tier I - Foundational Work

# Task Sub-Category is dependent on Task Category. The contents of the Task Categories and Sub-Category drop-down boxes are listed below:

Administrative:

**Administrative Tasks** 

Systems

**Teaming Structure and Organization** 

**Staff Training** 

Staff Support

Data

Reviewing data

Coaching data-based decision making

**Practices** 

Examining fidelity of practice

Coaching of practices and evaluation

### **Coaching Type drop-down box contains:**

Teaching/Transfer of new skill set

Data coach

Reso