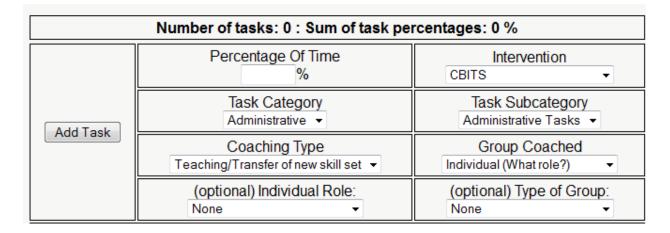

## Drop-down box contents for a Visit Log task

### Intervention drop-down box contains:

**CBITS** 

**Check and Connect** 

Check In Check Out

Life Skills

Olweus

Other - Valued Outcome

Other - Engagement

Other – Safety

Other - Environment

Other

Tier I - Foundational Work

# Task Sub-Category is dependent on Task Category. The contents of the Task Categories and Sub-Category drop-down boxes are listed below:

Administrative:

**Administrative Tasks** 

Systems

**Teaming Structure and Organization** 

**Staff Training** 

Staff Support

Data

Reviewing data

Coaching data-based decision making

**Practices** 

Examining fidelity of practice

Coaching of practices and evaluation

### **Coaching Type drop-down box contains:**

Teaching/Transfer of new skill set

Data coach

Resource provider

Classroom support

Delegating

Participating/supporting

### **Group coached drop-down box contains:**

Individual (What role?)
Small Group (What group?)
Whole Faculty
Students
Community/parents